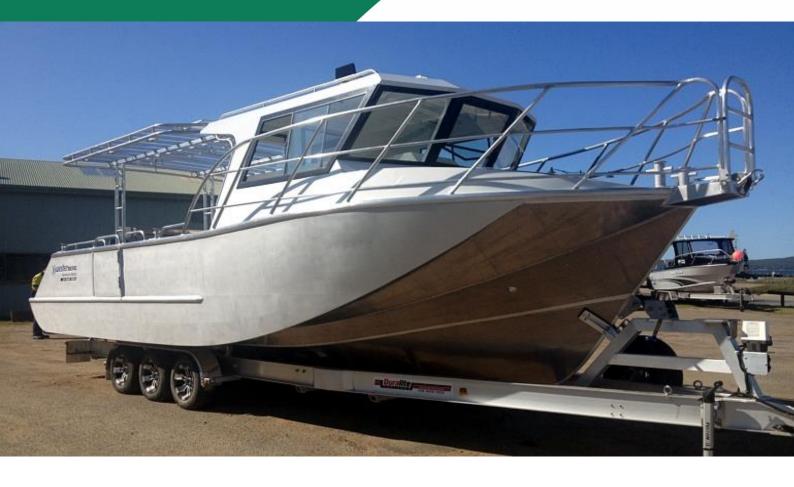

## **BLACK PEARL**

## **2C Survey Vessel**

| Machinery and Equipment |                               |
|-------------------------|-------------------------------|
| Main Engine             | Twin 300hp Suzuki Outboards   |
| Propulsion              | Outboard Motors               |
| Generator               | 5kva Briggs & Stratton Petrol |
| Max Speed               | 30 knots                      |
| Hull Type               | Air Rider                     |
| Construction            | Aluminium                     |
| Plotter                 | Lowrance                      |
| Anchor Winch            | Electric                      |

| Principal Particular |                |  |
|----------------------|----------------|--|
| LOA                  | 10.30m         |  |
| Breadth              | 3.40m          |  |
| Draft                | 0.55m          |  |
| GT                   | 5t             |  |
| No of Passengers     | 8 pax / 2 Crew |  |
| Fuel Capacity        | 800 litres     |  |
| Port of Registry     | Darwin         |  |
| Liferaft             | 10 man         |  |