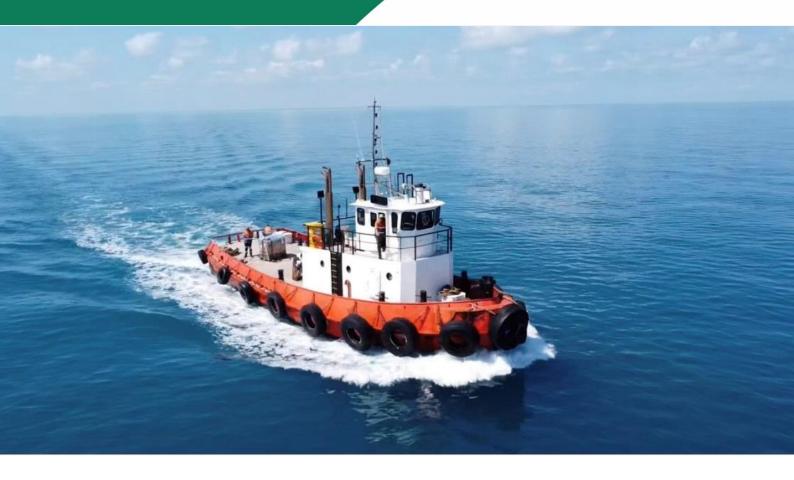

## **TOTAL ASSIST**

## 2B Twin Screw Tugboat

| Machinery and Equipment |                            |  |
|-------------------------|----------------------------|--|
| Main engine             | 2 x CAT 3406 440Kw         |  |
| Propulsion              | 2 fixed pitch propellers   |  |
| Generator               | 1 x Cummins 4BG1 30Kva     |  |
| Bollard Pull            | 18t                        |  |
| Max speed               | 11.3 Kts                   |  |
| Operational speed       | 9.0 Kts                    |  |
| Tow winch               | 10t <u>w</u> Quick release |  |
| Other                   | Tow pins & Stern roller    |  |
|                         |                            |  |

| Principal Particular |                    |
|----------------------|--------------------|
| LOA                  | 21.4m              |
| Breadth              | 6.1m               |
| Draft                | 3.5m               |
| GT                   | 85.48t             |
| Clear deck space     | 40m²               |
| Accommodation        | 6                  |
| Fuel capacity        | 30.5m <sup>3</sup> |
| Fresh water          | 2.7m <sup>3</sup>  |
|                      |                    |