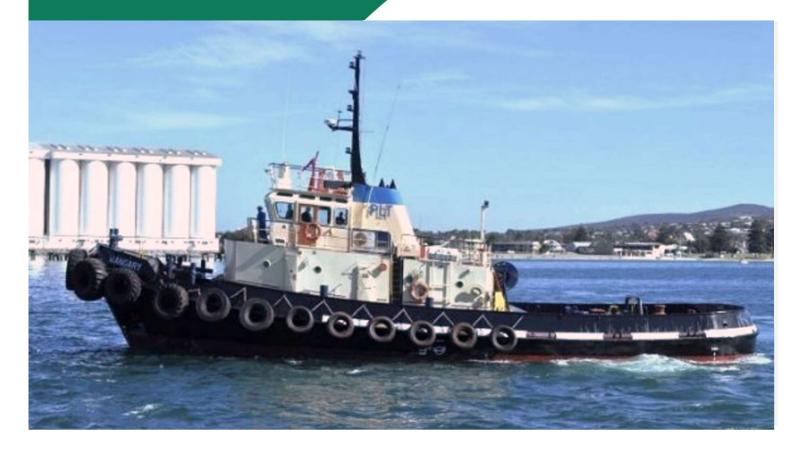

## WANGARY

## 42T Bollard Pull Tugboat

| Machinery and Equipment |                                                |  |
|-------------------------|------------------------------------------------|--|
| Main engines            | 2 x Blackstone ESL 8m 900kw                    |  |
| Propulsion              | 2 x Fixed pitch Steerable nozzle<br>Propellors |  |
| Generator               | 2 x Caterpillar 3304-T 95kw                    |  |
| Bollard pull ahead      | 42T                                            |  |
| Bollard pull astern     | 26T                                            |  |
| Tow Hook                | Yes with Quick release                         |  |

| Principal Partie | Principal Particular |  |
|------------------|----------------------|--|
| LOA              | 28.87m               |  |
| Breadth          | 9.75m                |  |
| Draft            | 4.66m                |  |
| GT               | 266.13t              |  |
| Accommodation    | 6                    |  |
| Fuel capacity    | 68.96t               |  |
| Fresh water      | 13.44t               |  |
| Ballast          | 60.37 Tons           |  |
|                  |                      |  |