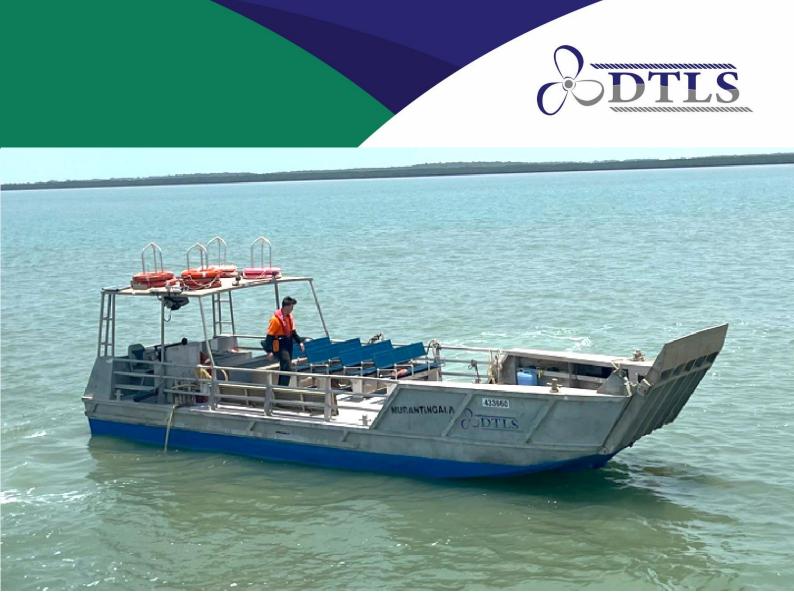

## **MURANTINGALA**

Aluminum LCT Crew & Stores Vessel Class 1D + 1E

| Machinery and Equipment |                         |
|-------------------------|-------------------------|
| Main engine             | 2 x Honda 150 Outboards |
| Max speed               | 28 Kts                  |
| Operational speed       | 19.0 Kts                |
| Plotter                 | Lowrance HDS 9          |
| Radio                   | Icom VHF                |
| Ramp winch              | 24 Volt                 |
| LSA Equipment           | AMSA 1D + 1E            |

| Principal Particular |                             |
|----------------------|-----------------------------|
| Port of Registry     | Darwin                      |
| Length Overall       | 11.1 Metres                 |
| Breadth              | 3.4 Metres                  |
| Draft                | 0.3 Metres                  |
| Fuel Capacity        | 200 Litres                  |
| No. Passengers       | 36 + 2 (1E) 24 + 2 (1D)     |
| Cargo                | 4000kg – Vehicles – Pallets |